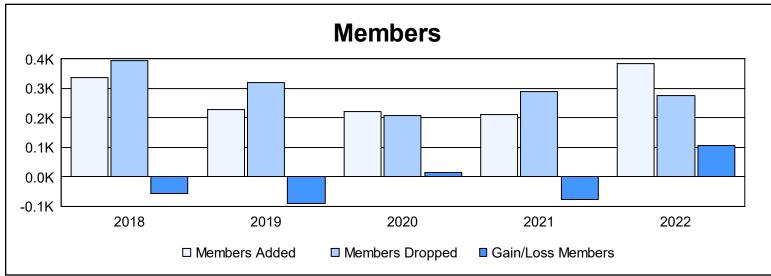

District B 2

As of June 2022 Cumulative

| Year      | New<br>Clubs | Dropped<br>Clubs | Gain/<br>Loss<br>Clubs | New<br>Members | Charter<br>Members | Reinstate<br>Members | Transfer<br>Members | Total<br>Member<br>Added | Total<br>Members<br>Dropped | Gain/<br>Loss<br>Members |
|-----------|--------------|------------------|------------------------|----------------|--------------------|----------------------|---------------------|--------------------------|-----------------------------|--------------------------|
| 2017-2018 | 3            | 8                | -5                     | 205            | 86                 | 25                   | 20                  | 336                      | 394                         | -58                      |
| 2018-2019 | 3            | 3                | 0                      | 95             | 93                 | 31                   | 9                   | 228                      | 319                         | -91                      |
| 2019-2020 | 3            | 0                | 3                      | 122            | 87                 | 9                    | 5                   | 223                      | 207                         | 16                       |
| 2020-2021 | 2            | 5                | -3                     | 152            | 44                 | 10                   | 6                   | 212                      | 290                         | -78                      |
| 2021-2022 | 7            | 3                | 4                      | 195            | 171                | 6                    | 12                  | 384                      | 277                         | 107                      |
| Average   | 4            | 4                | 0                      | 154            | 96                 | 16                   | 10                  | 277                      | 297                         | -21                      |